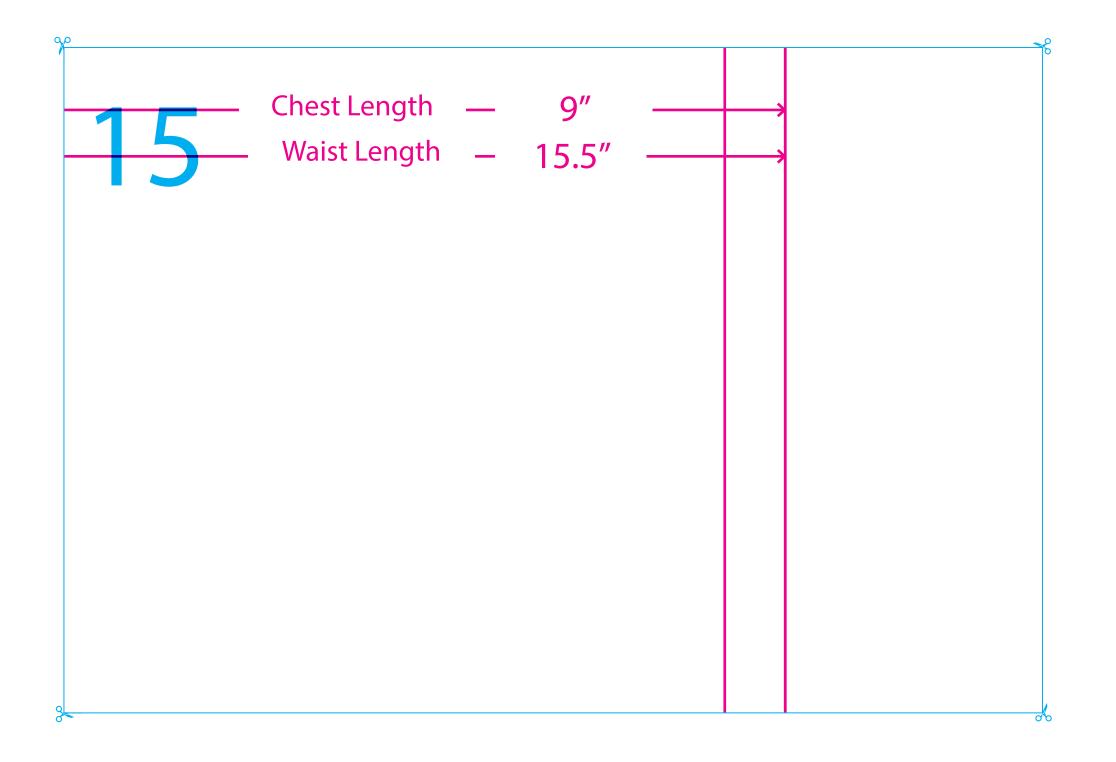

## **Size Chart**

| Size / Measurements          | XS    | S     | М     | L      | XL    |
|------------------------------|-------|-------|-------|--------|-------|
| Poncho Length with allowance | 39″   | 40″   | 42″   | 43″    | 43″   |
| Chest Length                 | 9″    | 9″    | 9″    | 9″     | 9″    |
| Across Chest                 | 9.25″ | 9.5″  | 9.75″ | 10.25″ | 10.5″ |
| Waist Length                 | 14.5″ | 14.5″ | 15″   | 15.5″  | 15.5″ |
| Across Waist                 | 7.75″ | 8″    | 875″  | 9.5″   | 10″   |
| Hip Length                   | 20″   | 20″   | 20.5″ | 21″    | 21″   |
| Across Hip                   | 9.5″  | 10″   | 10.5″ | 11″    | 11.5″ |
| Half across shoulder         | 16″   | 17″   | 18″   | 20″    | 22″   |
| Allowance                    | 1/4″  | 1/4″  | 1/4″  | 1/4″   | 1/4″  |