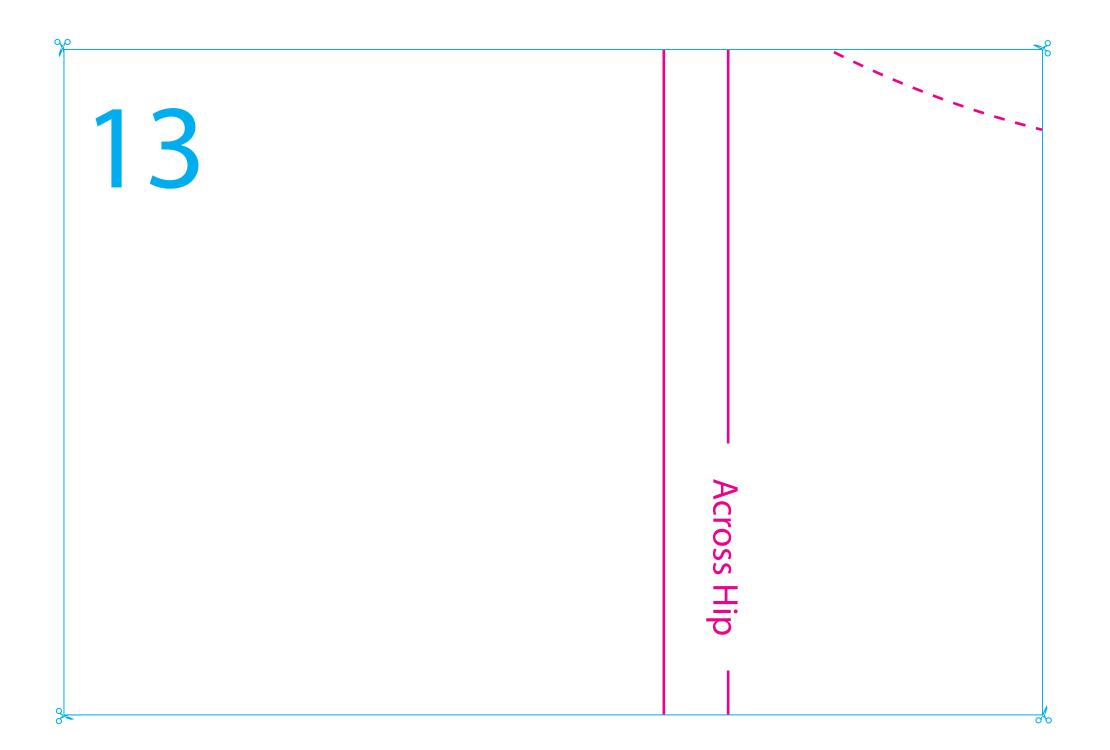

## **Size Chart**

| Size / Measurements          | XS    | S     | М     | L      | XL    |
|------------------------------|-------|-------|-------|--------|-------|
| Poncho Length with allowance | 39″   | 40″   | 42″   | 43″    | 43″   |
| Chest Length                 | 9″    | 9″    | 9″    | 9″     | 9″    |
| Across Chest                 | 9.25″ | 9.5″  | 9.75″ | 10.25″ | 10.5″ |
| Waist Length                 | 14.5″ | 14.5″ | 15″   | 15.5″  | 15.5″ |
| Across Waist                 | 7.75″ | 8″    | 875″  | 9.5″   | 10″   |
| Hip Length                   | 20″   | 20″   | 20.5″ | 21″    | 21″   |
| Across Hip                   | 9.5″  | 10″   | 10.5″ | 11″    | 11.5″ |
| Half across shoulder         | 16″   | 17″   | 18″   | 20″    | 22″   |
| Allowance                    | 1/4″  | 1/4″  | 1/4″  | 1/4″   | 1/4″  |