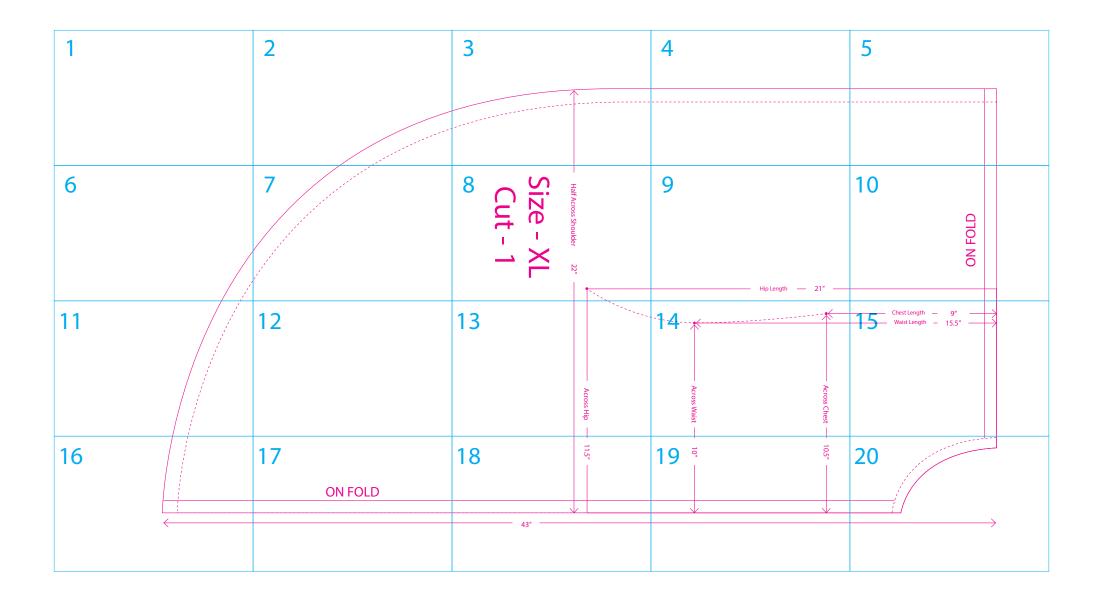

## **Draft Instructions**

Please follow the following steps in order to get the correct draft

- · Download the PDF and Print it out on A4 size Paper.
- · Ensure that your Printer is set to General and Page Position is Centered.
- · Cut along the outer margins printed on the sheets
- $\cdot$  Join the sheets together following the number pattern on them, as shown in
- the reference image below
- · Your Draft is Ready

## **Size Chart**

| Size / Measurements          | XS    | S     | М     | L      | XL    |
|------------------------------|-------|-------|-------|--------|-------|
| Poncho Length with allowance | 39″   | 40″   | 42″   | 43″    | 43″   |
| Chest Length                 | 9″    | 9″    | 9″    | 9″     | 9″    |
| Across Chest                 | 9.25″ | 9.5″  | 9.75″ | 10.25″ | 10.5″ |
| Waist Length                 | 14.5″ | 14.5″ | 15″   | 15.5″  | 15.5″ |
| Across Waist                 | 7.75″ | 8″    | 875″  | 9.5″   | 10″   |
| Hip Length                   | 20″   | 20″   | 20.5″ | 21″    | 21″   |
| Across Hip                   | 9.5″  | 10″   | 10.5″ | 11″    | 11.5″ |
| Half across shoulder         | 16″   | 17″   | 18″   | 20″    | 22″   |
| Allowance                    | 1/4″  | 1/4″  | 1/4″  | 1/4″   | 1/4″  |