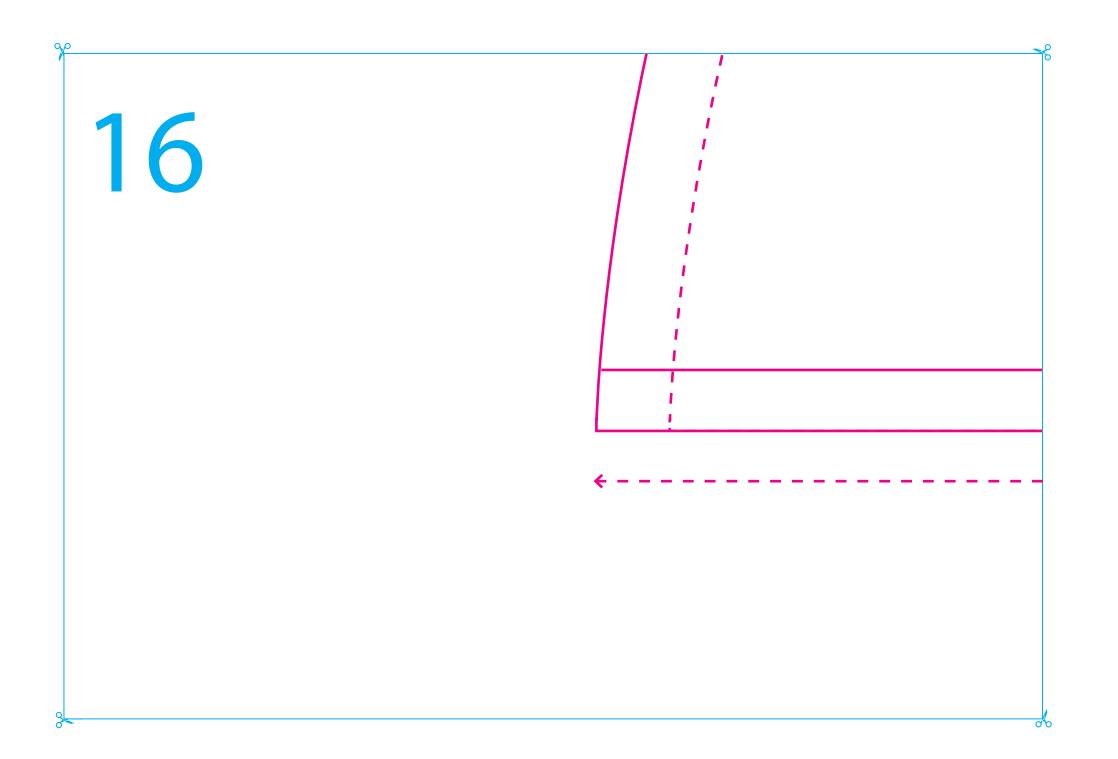

## **Draft Instructions**

Please follow the following steps in order to get the correct draft

- · Download the PDF and Print it out on A4 size Paper.
- · Ensure that your Printer is set to General and Page Position is Centered.
- · Cut along the outer margins printed on the sheets
- $\cdot$  Join the sheets together following the number pattern on them, as shown in
- the reference image below
- · Your Draft is Ready