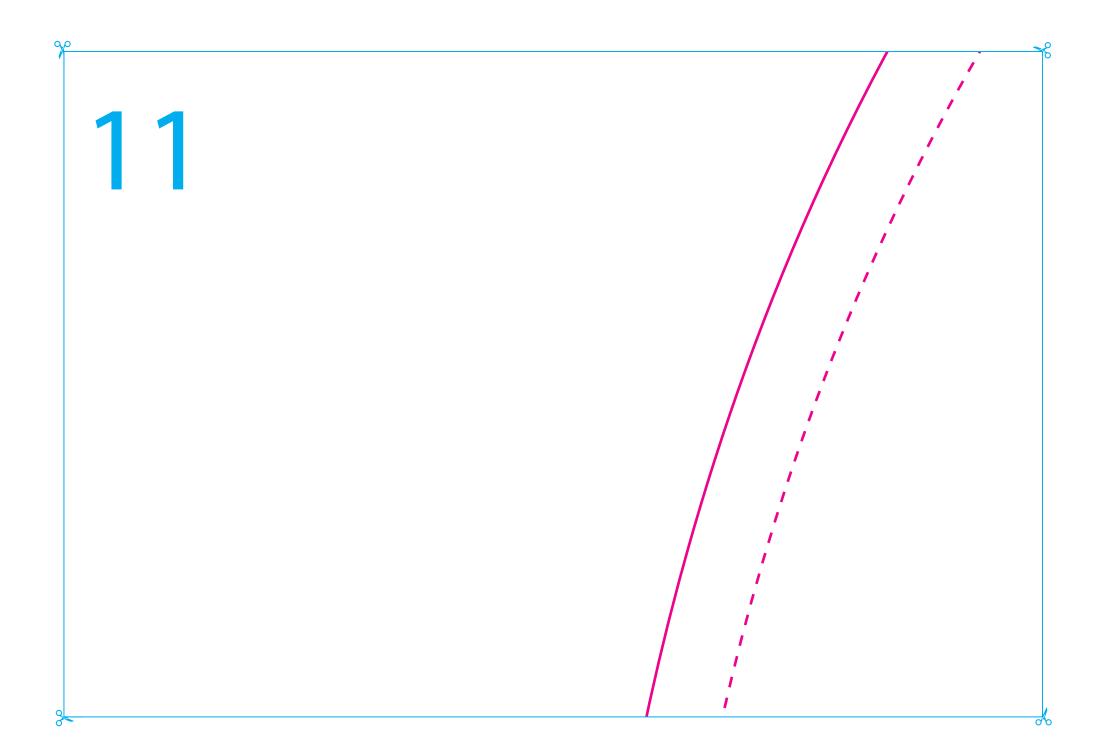

## **Draft Instructions**

Please follow the following steps in order to get the correct draft

- · Download the PDF and Print it out on A4 size Paper.
- · Ensure that your Printer is set to General and Page Position is Centered.
- · Cut along the outer margins printed on the sheets
- $\cdot$  Join the sheets together following the number pattern on them, as shown in
- the reference image below
- · Your Draft is Ready