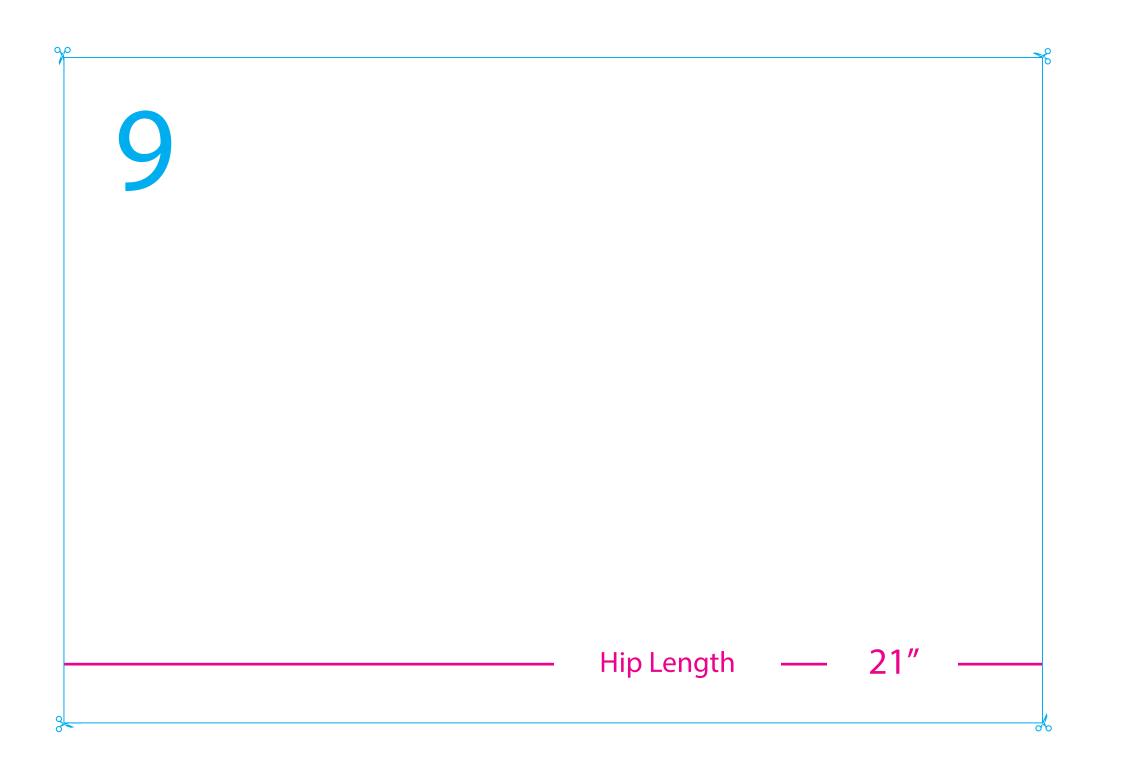

## **Size Chart**

| Size / Measurements          | XS    | S     | М     | L      | XL    |
|------------------------------|-------|-------|-------|--------|-------|
| Poncho Length with allowance | 39″   | 40″   | 42″   | 43″    | 43″   |
| Chest Length                 | 9″    | 9″    | 9″    | 9″     | 9″    |
| Across Chest                 | 9.25″ | 9.5″  | 9.75″ | 10.25″ | 10.5″ |
| Waist Length                 | 14.5″ | 14.5″ | 15″   | 15.5″  | 15.5″ |
| Across Waist                 | 7.75″ | 8″    | 875″  | 9.5″   | 10″   |
| Hip Length                   | 20″   | 20″   | 20.5″ | 21″    | 21″   |
| Across Hip                   | 9.5″  | 10″   | 10.5″ | 11″    | 11.5″ |
| Half across shoulder         | 16″   | 17″   | 18″   | 20″    | 22″   |
| Allowance                    | 1/4″  | 1/4″  | 1/4″  | 1/4″   | 1/4″  |