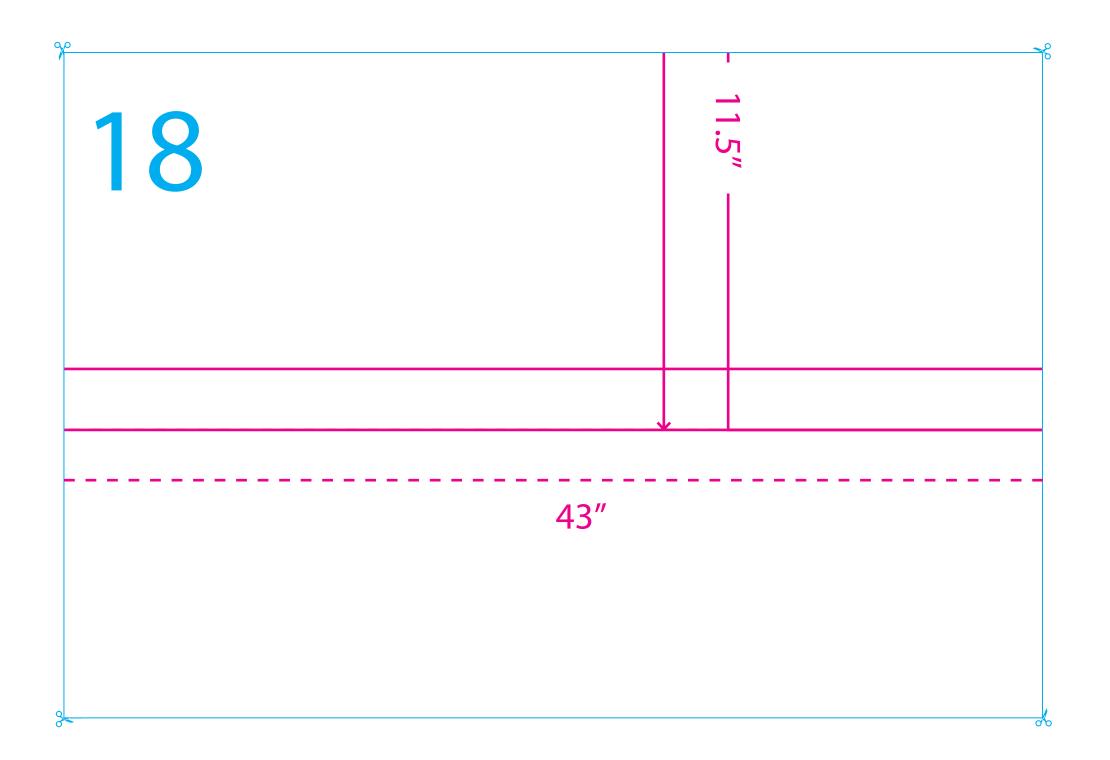

## **Size Chart**

| Size / Measurements          | XS    | S     | М     | L      | XL    |
|------------------------------|-------|-------|-------|--------|-------|
| Poncho Length with allowance | 39″   | 40″   | 42″   | 43″    | 43″   |
| Chest Length                 | 9″    | 9″    | 9″    | 9″     | 9″    |
| Across Chest                 | 9.25″ | 9.5″  | 9.75″ | 10.25″ | 10.5″ |
| Waist Length                 | 14.5″ | 14.5″ | 15″   | 15.5″  | 15.5″ |
| Across Waist                 | 7.75″ | 8″    | 875″  | 9.5″   | 10″   |
| Hip Length                   | 20″   | 20″   | 20.5″ | 21″    | 21″   |
| Across Hip                   | 9.5″  | 10″   | 10.5″ | 11″    | 11.5″ |
| Half across shoulder         | 16″   | 17″   | 18″   | 20″    | 22″   |
| Allowance                    | 1/4″  | 1/4″  | 1/4″  | 1/4″   | 1/4″  |