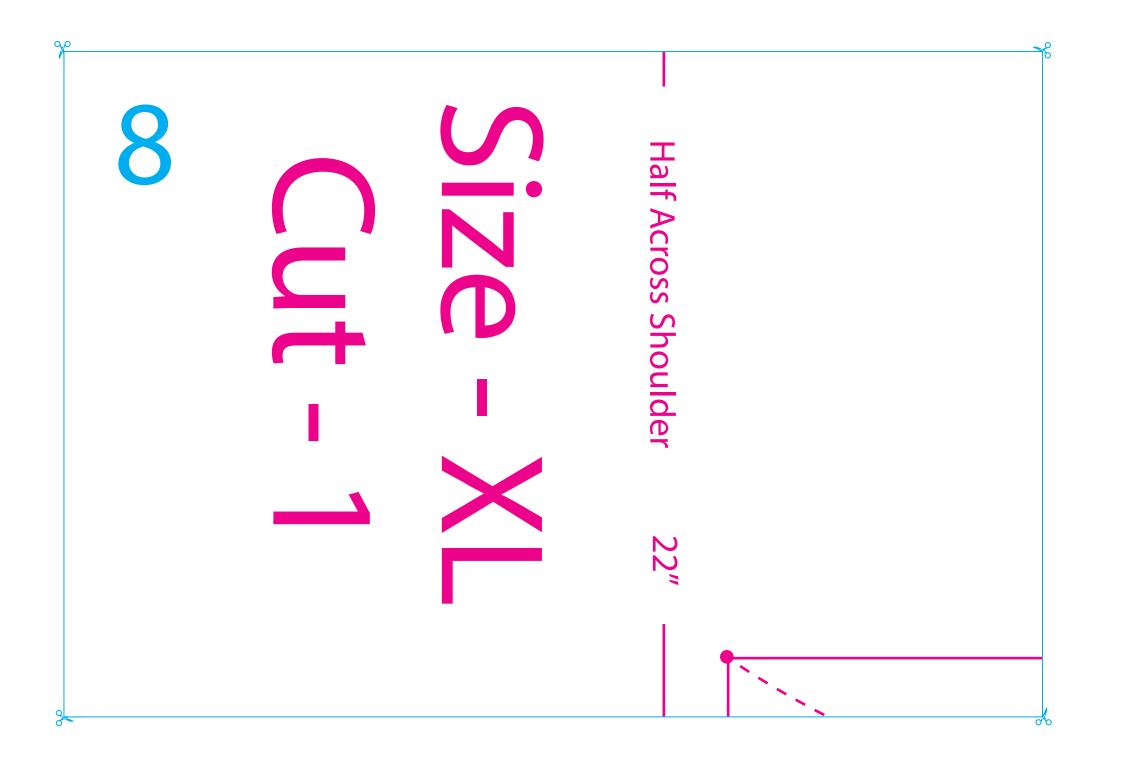

## **Size Chart**

| Size / Measurements          | XS    | S     | М     | L      | XL    |
|------------------------------|-------|-------|-------|--------|-------|
| Poncho Length with allowance | 39″   | 40″   | 42″   | 43″    | 43″   |
| Chest Length                 | 9″    | 9″    | 9″    | 9″     | 9″    |
| Across Chest                 | 9.25″ | 9.5″  | 9.75″ | 10.25″ | 10.5″ |
| Waist Length                 | 14.5″ | 14.5″ | 15″   | 15.5″  | 15.5″ |
| Across Waist                 | 7.75″ | 8″    | 875″  | 9.5″   | 10″   |
| Hip Length                   | 20″   | 20″   | 20.5″ | 21″    | 21″   |
| Across Hip                   | 9.5″  | 10″   | 10.5″ | 11″    | 11.5″ |
| Half across shoulder         | 16″   | 17″   | 18″   | 20″    | 22″   |
| Allowance                    | 1/4″  | 1/4″  | 1/4″  | 1/4″   | 1/4″  |