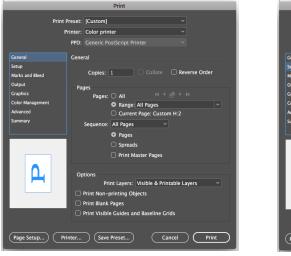

## **Draft Instructions**

Please follow the following steps in order to get the correct draft

- · Download the PDF and Print it out on A4 size Paper.
- · Ensure that your Printer is set to General and Page Position is Centered.
- · Cut along the outer margins printed on the sheets
- $\cdot$  Join the sheets together following the number pattern on them, as shown in
- the reference image below
- · Your Draft is Ready