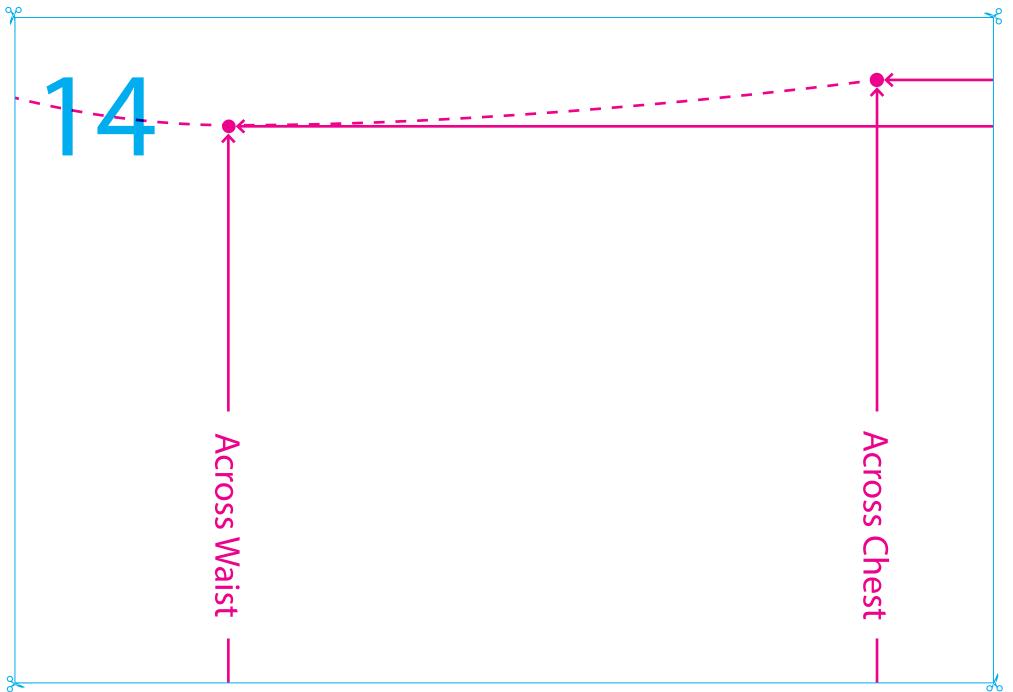

## **Size Chart**

| Size / Measurements          | XS    | S     | М     | L      | XL    |
|------------------------------|-------|-------|-------|--------|-------|
| Poncho Length with allowance | 39″   | 40″   | 42″   | 43″    | 43″   |
| Chest Length                 | 9″    | 9″    | 9″    | 9″     | 9″    |
| Across Chest                 | 9.25″ | 9.5″  | 9.75″ | 10.25″ | 10.5″ |
| Waist Length                 | 14.5″ | 14.5″ | 15″   | 15.5″  | 15.5″ |
| Across Waist                 | 7.75″ | 8″    | 875″  | 9.5″   | 10″   |
| Hip Length                   | 20″   | 20″   | 20.5″ | 21″    | 21″   |
| Across Hip                   | 9.5″  | 10″   | 10.5″ | 11″    | 11.5″ |
| Half across shoulder         | 16″   | 17″   | 18″   | 20″    | 22″   |
| Allowance                    | 1/4″  | 1/4″  | 1/4″  | 1/4″   | 1/4″  |