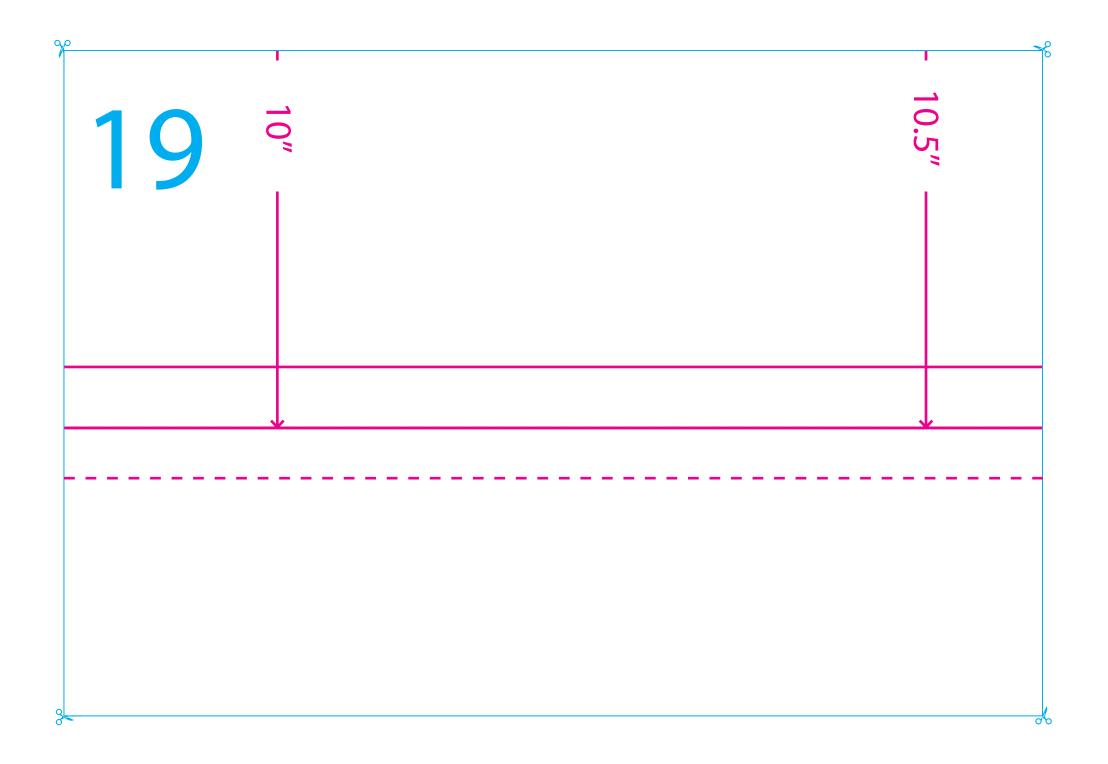

## **Size Chart**

| Size / Measurements          | XS    | S     | М     | L      | XL    |
|------------------------------|-------|-------|-------|--------|-------|
| Poncho Length with allowance | 39″   | 40″   | 42″   | 43″    | 43″   |
| Chest Length                 | 9″    | 9″    | 9″    | 9″     | 9″    |
| Across Chest                 | 9.25″ | 9.5″  | 9.75″ | 10.25″ | 10.5″ |
| Waist Length                 | 14.5″ | 14.5″ | 15″   | 15.5″  | 15.5″ |
| Across Waist                 | 7.75″ | 8″    | 875″  | 9.5″   | 10″   |
| Hip Length                   | 20″   | 20″   | 20.5″ | 21″    | 21″   |
| Across Hip                   | 9.5″  | 10″   | 10.5″ | 11″    | 11.5″ |
| Half across shoulder         | 16″   | 17″   | 18″   | 20″    | 22″   |
| Allowance                    | 1/4″  | 1/4″  | 1/4″  | 1/4″   | 1/4″  |